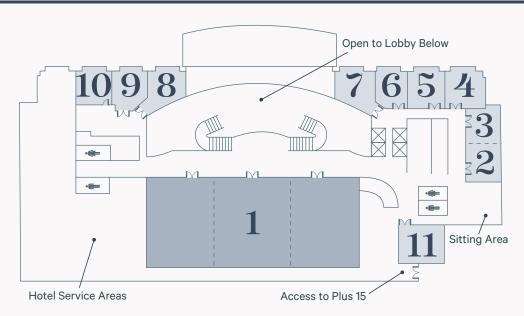

## **MEETING SPACE**

- 1. Wildrose Ballroom
- 2. Silver Willow
- 3. Wolf Willow
- 4. Sand Lily
- 5. Mariposa
- 6. Calypso
- 7. Larkspur
- 8. Goldenrod
- 9. Glacier Lily
- 10. Primrose
- 11. Foxglove

| Meeting Room      | Dimensions | Ceiling<br>Height | Sq Ft | Theatre<br>Style | Classroom<br>Style                | Boardroom | Reception | Banquet |
|-------------------|------------|-------------------|-------|------------------|-----------------------------------|-----------|-----------|---------|
| Wildrose Ballroom | 118' x 52' | 12'               | 6136  | 650              | 282                               | -         | 700       | 470     |
| North             | 42' x 52'  | 12'               | 2184  | 216              | 102                               | 40        | 200       | 160     |
| Centre            | 42' x 52'  | 12'               | 2184  | 216              | 102                               | 40        | 200       | 160     |
| South             | 34' x 52'  | 12'               | 1768  | 156              | 90                                | 40        | 150       | 120     |
| North & Centre    | 84' x 52'  | 12'               | 4368  | 432              | 204                               | 72        | 400       | 320     |
| Centre & South    | 76' x 52'  | 12'               | 3952  | 372              | 192                               | 80        | 350       | 280     |
| Willow            | 66' x 21'  | 10'               | 1330  | 104              | 75                                | 54        | 125       | 100     |
| Silver Willow     | 45' x 21'  | 10'               | 945   | 62               | 45                                | 36        | 75        | 60      |
| Wolf Willow       | 21' x 21'  | 10'               | 441   | 28               | 15                                | 16        | 25        | 30      |
| Sand Lily         | 22' x 22'  | 10'               | 440   | 35               | 18                                | 18        | 25        | 30      |
| Mariposa          | 21' x 18'  | 10'               | 378   | 32               | 18                                | 18        | 25        | 30      |
| Calypso           | 21' x 20'  | 10'               | 420   | 32               | 18                                | 18        | 25        | 30      |
| Larkspur          | 21' x 18'  | 10'               | 378   |                  | Executive Boardroom for 8 persons |           |           |         |
| Goldenrod         | 21' x 17'  | 10'               | 357   |                  | Executive Boardroom for 8 persons |           |           |         |
| Glacier Lily      | 21' x 24'  | 10'               | 504   | 35               | 24                                | 18        | 25        | 30      |
| Primrose          | 21' x 20'  | 10'               | 420   | 35               | 18                                | 18        | 25        | 30      |
| Foxglove          | 26' x 19'  | 10'               | 481   | 35               | 18                                | 18        | 25        | 30      |